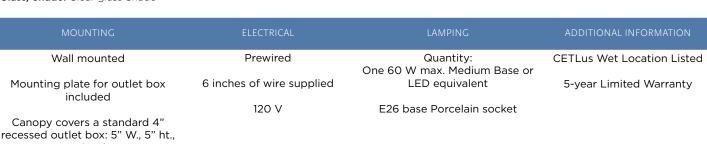

## Category: Outdoor

Finish: Black (Painted) Construction: Composite Polymer Construction Glass/Shade: Clear glass Shade

1" depth

Width: 6-1/4 in Height: 9-3/4 in Depth: 9 in H/CTR: 2-5/8 in

Clear glass Shade Width: 5-1/4 in Height: 6 in