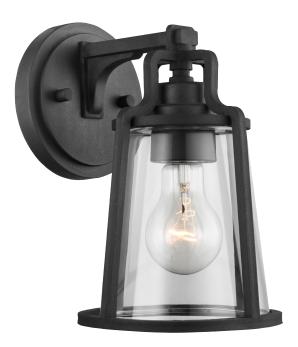

## P560177-031 Benton Harbor

This wall lantern is expertly crafted with that casual, coastal style you love. A clear glass shade shields a simple light base for a seaside-living vibe. The shade is cradled inside an open-cage black frame featuring thin bars and constructed with a composite polymer, corrosion-resistant housing. DU-RASHIELD by Progress Lighting is built to last. Constructed from a composite material with UV protection, DURASHIELD holds up even in the harshest weather conditions. This high-performance finish has a 5-year warranty and is resistant to rust, corrosion, and fading.

- A clear glass shade shields a simple light base for a seaside-living vibe.
- The glass shade is cradled inside an open-cage black frame of corrosion-proof composit polymer.
- The wall lantern is constructed with a non-metallic, corrosion-resistant housing.
- Ideal for any foyer, bedroom, entryway, porch, or patio in transitional or coastal settings.
- DURASHIELD by Progress Lighting is a material that is built to last. Constructed from a composite polymer with UV protection, DURASHIELD holds up even in the harshest weather conditions. This high-performance material has a 5-year warranty and is resistant to rust, corrosion, and fading.
- Measures 6-1/4-inch width by 9-3/4-inch height.
- Uses one medium base bulb that is sold separately (60w max LED or incandescent).
- · Able to be fully dimmable with dimmable bulbs.
- · Includes installation instructions and mounting hardware.
- Progress Lighting products are designed for exceptional quality, reliability, and functionality.

## Category: Outdoor

Finish: Black (Painted) Construction: Composite Polymer Construction Glass/Shade: Clear glass Shade

1" depth

Width: 6-1/4 in Height: 9-3/4 in Depth: 9 in H/CTR: 2-5/8 in

Clear glass Shade Width: 5-1/4 in Height: 6 in